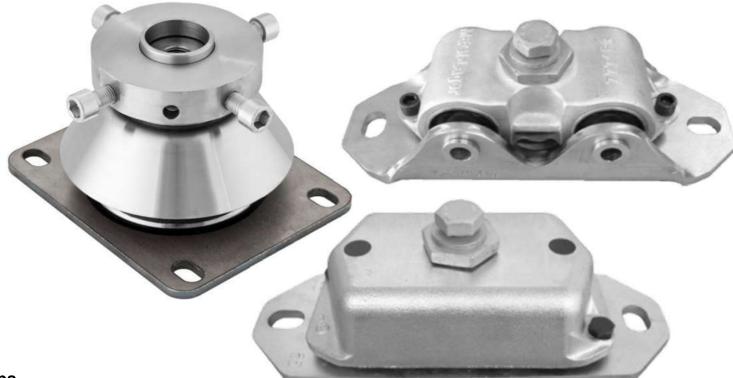

# Premium (SM®)

- Hydromounts V Series
- Hydromounts K Series

Hydro Mount

### Hydro-mounts V Series and V plus Series

- mount with integrated hydraulic damping system
- integrated bump stops

### **Hydro mounts Series K**

- onnon-tear-off hydraulic cone mount with high lateral stiffness and hydraulic damping in the vertical direction
- integrated bump stops tensile and compression direction
- High stiffness in lateral direction

### Hydrobush

- integrated bump stops
- mount with integrated hydraulic damping system in vertical direction