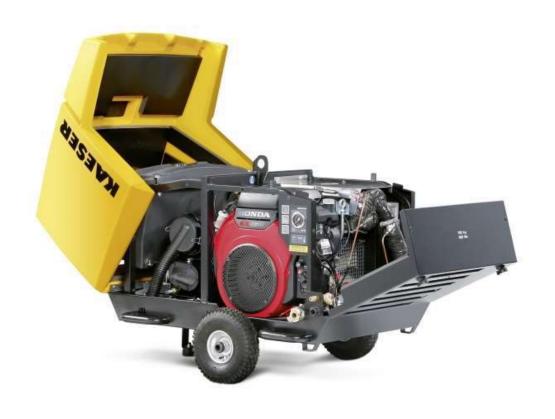

## Compressors

**Engine Mount** 

Coupling

### **Machines and Engines**

Marine powertrain Mobile and stationary machines Compressors & Aircondition Systems

#### **Product examples:**

- · engine mounts for ships
- · machine mounts for stationary applications
- generator mounts

**Areas of application:** 

- stationary and mobile power trains
- compressors
- power plants

### Areas of application:

- stationary and mobile power trains
- compressors
- power plants
- **...**

Product examples:

- engine mounts for ships
- machine mounts for stationary applications
- generator mounts