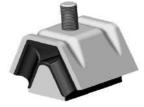

### **Product Examples:**

**Compression Mount** 

Flange Mount

**Cabin Mount** 

**Heavy-Duty Mounts** 

### Heavy-duty mounts for aggregates

- static loads operate in z direction, therefore:
  - comfortable coordination in vertical direction
  - stability in machine direction
  - softness in cross direction

MEGI bearings