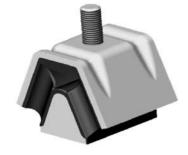

### **Compression Mounts**

- standard elements with multiple applications
- are able to work under pressure and shear
- different metal fittings and various design options

### **Flange Mounts**

- easily realized and stable mounting solution
- for high impact forces in vertical direction
- thrust plates at the upper and lower ends are required to protect the mount from tearing off