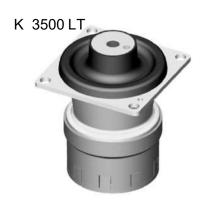

### **Hydro mounts Series K**

- onnon-tear-off hydraulic cone mount with high lateral stiffness and hydraulic damping in the vertical direction
- integrated bump stops tensile and compression direction
- High stiffness in lateral direction