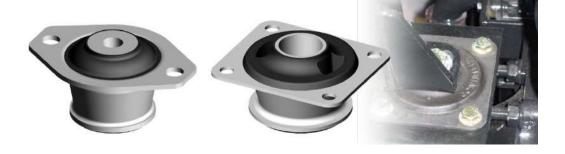

#### **Dome Mounts / Machine Mounts**

- universally applicable mounts for aggregates of medium load
- Good radial stability due to high radial stiffness, related to the axial stiffness
- In all directions end stops and tear off protection when stop washers are used

- equal spring stiffness in vertical and horizontal directions
- variants: tear-off protection, level adjustment
- no fixing to the ground necessary