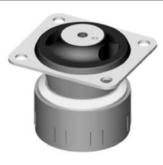

### Hydro-mounts V Series and V plus Series

- mount with integrated hydraulic damping system
- integrated bump stops

### **Hydro mounts Series K**

- onnon-tear-off hydraulic cone mount with high lateral stiffness and hydraulic damping in the vertical direction
- integrated bump stops tensile and compression direction
- High stiffness in lateral direction

### Hydrobush

- integrated bump stops
- mount with integrated hydraulic damping system in vertical direction