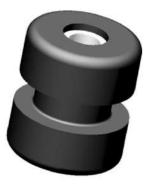

#### **Dome Mounts / Machine Mounts**

- universally applicable mounts for aggregates of medium load
- Good radial stability due to high radial stiffness, related to the axial stiffness
- In all directions end stops and tear off protection when stop washers are used

- equal spring stiffness in vertical and horizontal directions
- variants: tear-off protection, level adjustment
- no fixing to the ground necessary

#### **Dome Mounts C-Series**

- odifferent stiffness in three main axis
- disposes bump stops
- enables soft mounting
- high spring ways allow low natural frequencies