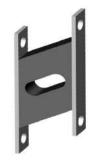

### **Flange Mounts**

- easily realized and stable mounting solution
- for high impact forces in vertical direction
- thrust plates at the upper and lower ends are required to protect the mount from tearing off

### Flange Mounts Series B

- thrust plates at the upper and lower ends are required to protect the mount from tearing off
- simple center-bolt mounting
- mainly acoustic isolation