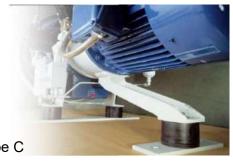

#### **Dome Mounts / Machine Mounts**

- universally applicable mounts for aggregates of medium load
- Good radial stability due to high radial stiffness, related to the axial stiffness
- In all directions end stops and tear off protection when stop washers are used

- equal spring stiffness in vertical and horizontal directions
- variants: tear-off protection, level adjustment
- no fixing to the ground necessary

#### **Dome Mounts C-Series**

- odifferent stiffness in three main axis
- disposes bump stops
- enables soft mounting
- high spring ways allow low natural frequencies