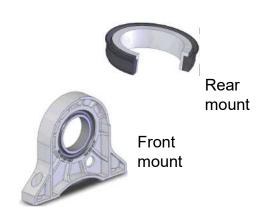

### **BSH Bosch Siemens Haushaltsgeräte**

Front and rear mounts for domestic dryers. Speciality: 2 K front mount PA – Rubber

Production Location:
ContiTech Vibration Control Slovakia