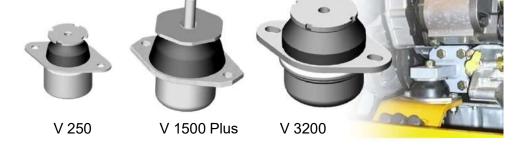

### Hydro-mounts V Series and V plus Series

- mount with integrated hydraulic damping system
- integrated bump stops

### **Hydro mounts Series K**

- onnon-tear-off hydraulic cone mount with high lateral stiffness and hydraulic damping in the vertical direction
- integrated bump stops tensile and compression direction
- High stiffness in lateral direction

### Hydrobush

- integrated bump stops
- mount with integrated hydraulic damping system in vertical direction