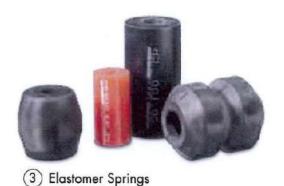

### **Hollow Springs**

- Maintenance-freedom and high durability
- Temperature-resistant, weatherproof and withstands ageing
- High degree of isolation
- Low natural frequency (high suspension)