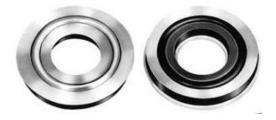

#### **Torsion Mounts / Bushes**

- pressure, axial pressure, torsion, cardanic, compound loads
- the outer and inner tubes must be tightly fixed to transmit torsion torques and axial forces
- AS bushes have more axial strength as HL bushes

**HL Bushes** 

**AS Bushes** 