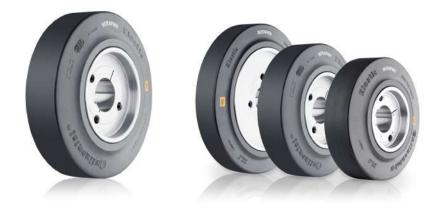

### **Rotafrix**®

### Friction Rings and Friction Wheels and Guide Pulleys

- maintenance-freedom
- high durability
- low-noise

### Range of Application - Rotafrix®

# Friction Wheels, Friction Rings and Guide Pulleys:

- Drive technology
- Rolling-contact drives
- Drum drive

Metso rubber roller mills