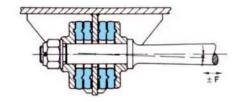

#### **Torsion Mounts**

- impact-free transmission of torque
- flexibility of the bush allows small misalignments of the both shaft ends
- axial, radial, torsional and cardanic movements

**Torsion Bushings** 

#### **Torsion Mounts / Bushes**

- pressure, axial pressure, torsion, cardanic, compound loads
- the outer and inner tubes must be tightly fixed to transmit torsion torques and axial forces
- AS bushes have more axial strength as HL bushes

**HL Bushes** 

**AS Bushes** 