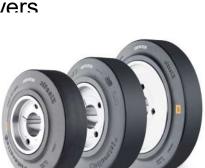

### **Rotafrix**®

### Friction Rings and Friction Wheels and Guide Pulleys

- maintenance-freedom
- high durability
- low-noise

### Range of Application - Rotafrix®

# Friction Wheels, Friction Rings and Guide Pulleys:

- Drive technology
- Rolling-contact drives
- Drum drive

Metso rubber roller mills