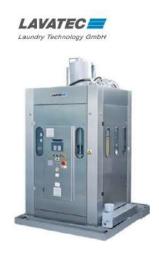

### Jensen / Lavatec

Rubber Cushions for dewatering presses

Production Location:
ContiTech Vibration Control Slovakia