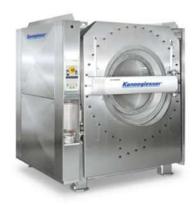

### Kannegießer

**Friction Wheels:** 

Drum drives for washing machines and drvers

**Production Location:** 

ContiTech Vibration Control Slovakia