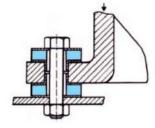

#### Shear Mounts and U-V-W Parts

- of for soft mounting of small masses at low natural frequencies
- are widely used for the elastic bearing of sensitive instruments that must be protected against vibration/shock
- can be loaded by pressure as well as by shear