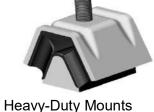

### **Product Examples:**

**Compression Mount** 

Flange Mount

**Cabin Mount** 

**Heavy-Duty Mounts** 

### Heavy-duty mounts for aggregates

- static loads operate in z direction, therefore:
  - comfortable coordination in vertical direction
  - stability in machine direction
  - softness in cross direction

MEGI bearings