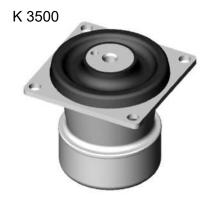

### **Hydro mounts Series K**

- onnon-tear-off hydraulic cone mount with high lateral stiffness and hydraulic damping in the vertical direction
- integrated bump stops tensile and compression direction
- High stiffness in lateral direction